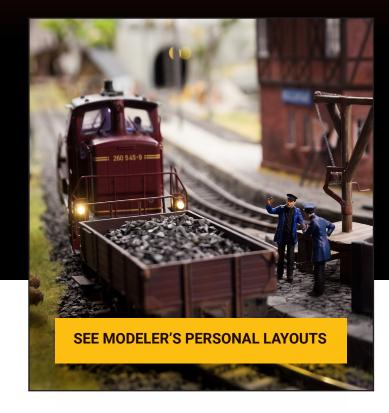

## Train Show and Swap Meet

SHAWNEE CIVIC CENTER

13817 Johnson Dr #3802, Shawnee, KS 66216

August 10th 8:30 a.m. - 3:00 p.m.

**Home Layout Tours:** See the personal layouts of local train Modelers in a variety of scales and completion.